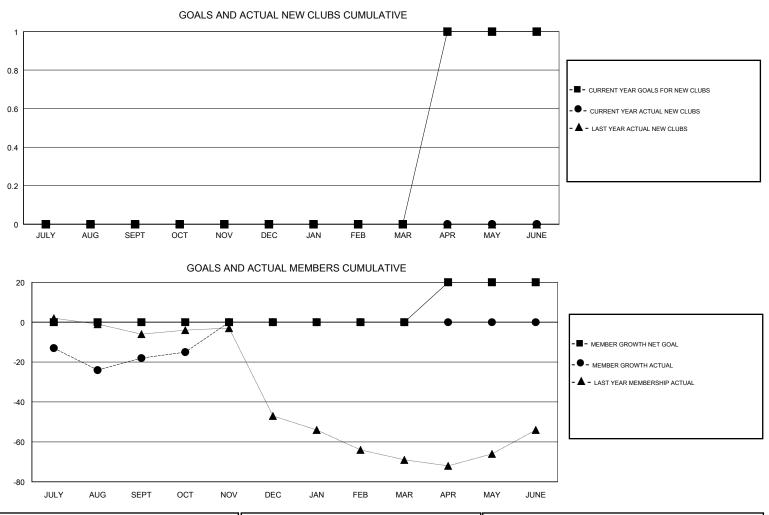

## MIKLOS HORVATH LOCATION HUNGARY GMT CA GMT: Clubs Members RESULTS FOR 2017-2018 RESULTS FOR 2017-2018 NEW CLUBS NEW CLUB GOAL DROPPED CLUBS MEMBER GROWTH NET MEMBER GROWTH DROPPED QUARTER QUARTER GOAL ACTUAL MEMBERS ACTUAL (including transfers) 0 0 0 0 15 33 JULY/AUG/SEPT JULY/AUG/SEPT 0 0 2 0 5 2 OCT/NOV/DEC OCT/NOV/DEC 0 0 0 0 0 0 JAN/FEB/MAR JAN/FEB/MAR 1 0 0 20 0 0 APR/MAY/JUNE APR/MAY/JUNE